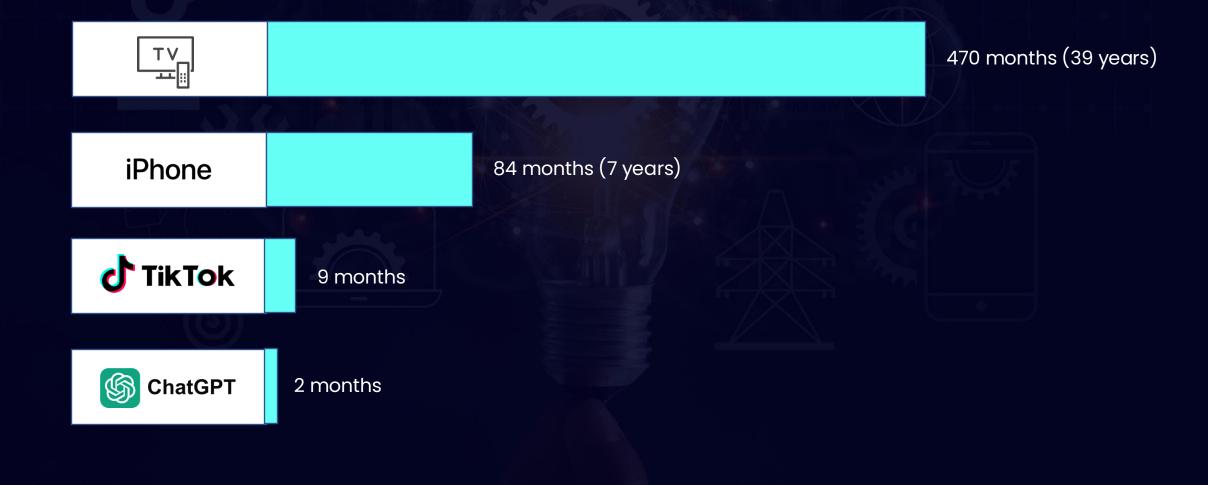

#### **AI IS THE NEXT FRONTIER**

Months to reach 100 million monthly active users

TECHNOLOGY SHOULD BE AN AMPLIFIER OF OUR HUMANITY, NOT A SUBSTITUTE FOR IT.