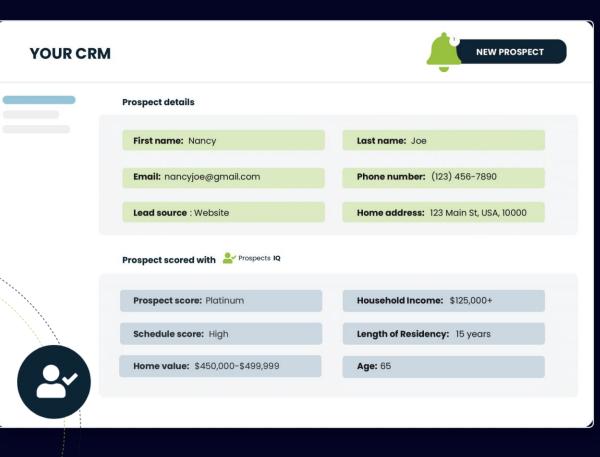

#### A BETTER TOMORROW FOR YOUR COMPANY

Your workflows without AI

Your workflows with AI

Al Use Case #1

Predictive lead scoring

✓ Predictive schedule scoring

Reduce acquisition costs

PLATINUM PROSPECT

Al Use Case #2

Automate AI chat & voice

Reduce operational costs